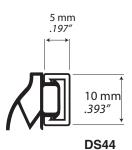

DBS1230

**Systems Component.** 

The DS44 is a high performance and economical door seal which can be installed on door stops of sufficient depth. The corner can be mitred or butt joined. 10 mm clearance is recommended. The DRS1530 and DBS1230 are fully mechanical automatic door bottoms that utilise a flat spring mechanism, which activates when the door is closed. Lowering a TPE seal insert against the floor or threshold, protruding, hinge-side plunger is compressed by the frame as the door closes to activate the spring. The seal then drops in a scissors like motion from the hinge side. Use a 3mm hex spanner to adjusting to the floor from a pivoting point. This motion ensures a smooth drop without drag for a tight seal, even on an uneven floor. As the TPE seal compresses the seal performs.