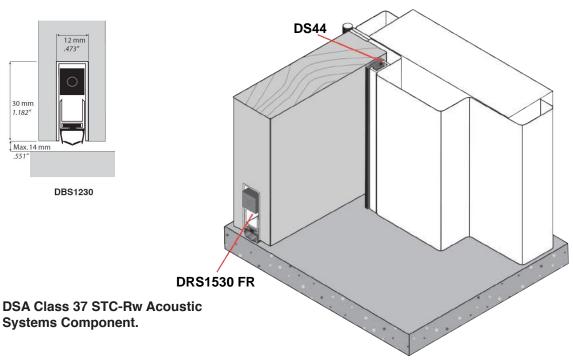

## **DSA Class 37 STC- Rw Acoustic Systems Component**

- · DS-44 head and jamb seal
- DRS1530 automatic door bottom seal
- Standard silver anodised aluminium finish
- · Seal material, TPE thermoplastic, (black)

DBS1230

**Systems Component.** 

The DS44 is a high performance and economical door seal which can be installed on door stops of sufficient depth. The corner can be mitred or butt joined. 10 mm clearance is recommended. The DRS1530 and DBS1230 are fully mechanical automatic door bottoms that utilise a flat spring mechanism, which activates when the door is closed. Lowering a TPE seal insert against the floor or threshold, protruding, hinge-side plunger is compressed by the frame as the door closes to activate the spring. The seal then drops in a scissors like motion from the hinge side. Use a 3mm hex spanner to adjusting to the floor from a pivoting point. This motion ensures a smooth drop without drag for a tight seal, even on an uneven floor. As the TPE seal compresses the seal performs.