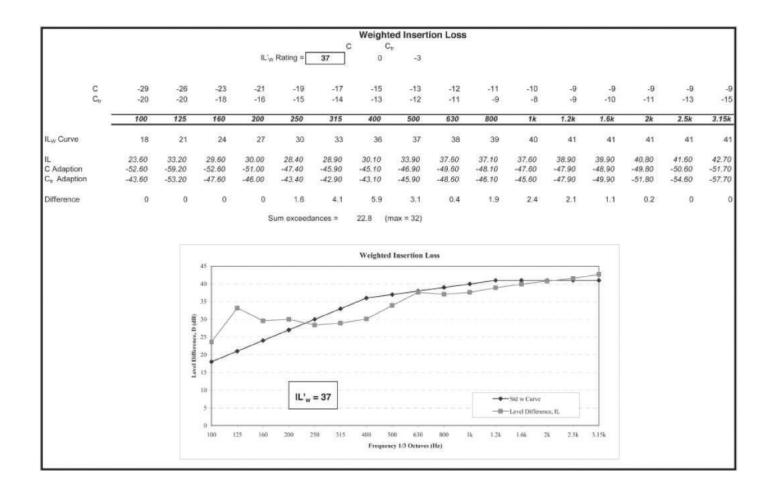

| Door Type                        | Acoustic Door - 45mm | 45mm |
|----------------------------------|----------------------|------|
|                                  | STC                  | Rw   |
| No Seals                         | 20                   | 21   |
| Fully Caulked                    | 39                   | 39   |
| Acoustic Performance Door System | 37                   | 37   |