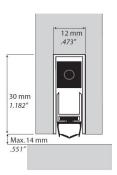

DBS1230

**Systems Component.** 

The DS44 is a high performance and economical door seal which can be installed on door stops of sufficient depth. The corner can be mitred or butt joined. 10 mm clearance is recommended. The DRS1530 and DBS1230 are fully mechanical automatic door bottoms that utilise a flat spring mechanism, which activates when the door is closed. Lowering a TPE seal insert against the floor or threshold, protruding, hinge-side plunger is compressed by the frame as the door closes to activate the spring. The seal then drops in a scissors like motion from the hinge side. Use a 3mm hex spanner to adjusting to the floor from a pivoting point. This motion ensures a smooth drop without drag for a tight seal, even on an uneven floor. As the TPE seal compresses the seal performs.