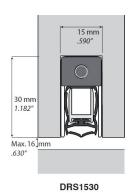

DBS1230

**Systems Component.** 

The DS44 is a high performance and economical door seal which can be installed on door stops of sufficient depth. The corner can be mitred or butt joined. 10 mm clearance is recommended. The DRS1530 and DBS1230 are fully mechanical automatic door bottoms that utilise a flat spring mechanism, which activates when the door is closed. Lowering a TPE seal insert against the floor or threshold, protruding, hinge-side plunger is compressed by the frame as the door closes to activate the spring. The seal then drops in a scissors like motion from the hinge side. Use a 3mm hex spanner to adjusting to the floor from a pivoting point. This motion ensures a smooth drop without drag for a tight seal, even on an uneven floor. As the TPE seal compresses the seal performs.