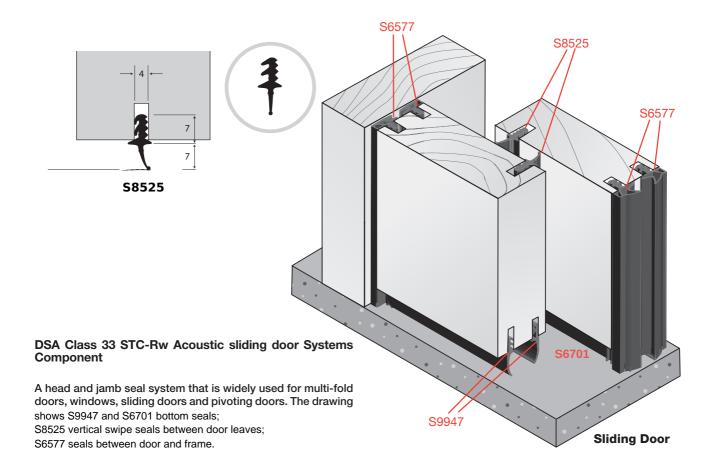

## DSA Class 33 STC- Rw Acoustic Systems component (Sliding Doors)

- \$6701 bottom 5 fin straight seal
- \$6577 vertical compression seal
- \$8525 vertical straight fin seal
- · Standard architectural solid core door
- S9947 bottom curved fin seal
- Seal material TPE Thermoplastic black (\$6577 available black & white)