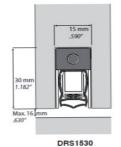

## **DOOR AUTO BOTTOM SEALS**

- ✓ The strongest seal pressure available
- ✓ No big and ugly end plates needed
- ✓ Available in lengths up to 1830mm
- ✓ Face mounted, semi or fully recessed
- ✓ DBS1230 has a 37dB rating
- ✓ DSR1530 has a 48dB rating

DBS 1230 FACE MOUNTED

✓ Unique 'No Air Wood' frame plate option for FR gives extra 3dB attenuation by stopping flanking noise around seal ends

**ASTRAGAL SEAL FOR THE MEETING STILE OF DOUBLE DOORS** 

**DS16** 