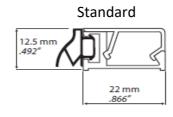

## DS20-24SB

**High Performance** 

DS10-47

- ✓ Full aluminium carrier. No cheap or flimsy plastic used
- ✓ Wedge seal profile is the most efficient with less projection
- ✓ High performing acoustic attenuation

- ✓ Smaller overall size means it is less visible on frames
- ✓ Quick to install with fitting guides to ensure optimum sealing
- ✓ 100% Clear Anodised Silver or other finishes to order