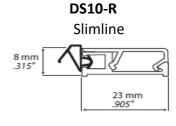

## DS20-24SB

**High Performance** 

DS10-47

- ✓ Full aluminium carrier. No cheap or flimsy plastic used
- ✓ Wedge seal profile is the most efficient with less projection
- ✓ High performing acoustic attenuation

- ✓ Smaller overall size means it is less visible on frames
- ✓ Quick to install with fitting guides to ensure optimum sealing
- ✓ 100% Clear Anodised Silver or other finishes to order