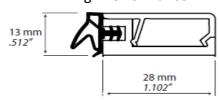

## DS20-24SB

**High Performance** 

DS10-47

- ✓ Full aluminium carrier. No cheap or flimsy plastic used
- ✓ Wedge seal profile is the most efficient with less projection
- ✓ High performing acoustic attenuation

- ✓ Smaller overall size means it is less visible on frames
- ✓ Quick to install with fitting guides to ensure optimum sealing
- ✓ 100% Clear Anodised Silver or other finishes to order