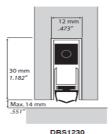

## **DOOR AUTO BOTTOM SEALS**

- ✓ The strongest seal pressure available
- ✓ No big and ugly end plates needed
- ✓ Available in lengths up to 1830mm
- ✓ Face mounted, semi or fully recessed
- ✓ DBS1230 has a 37dB rating
- ✓ DSR1530 has a 48dB rating

DBS 1230 FACE MOUNTED

✓ Unique 'No Air Wood' frame plate option for FR gives extra 3dB attenuation by stopping flanking noise around seal ends

**ASTRAGAL SEAL FOR THE MEETING STILE OF DOUBLE DOORS** 

**DS16** 