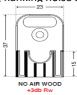

## **DOOR AUTO BOTTOM SEALS**

- ✓ The strongest seal pressure available
- ✓ No big and ugly end plates needed
- ✓ Available in lengths up to 1830mm
- ✓ Face mounted, semi or fully recessed
- ✓ DBS1230 has a 37dB rating
- ✓ DSR1530 has a 48dB rating

DBS 1230 FACE MOUNTED

✓ Unique 'No Air Wood' frame plate option for FR gives extra 3dB attenuation by stopping flanking noise around seal ends

**ASTRAGAL SEAL FOR THE MEETING STILE OF DOUBLE DOORS** 

**DS16** 