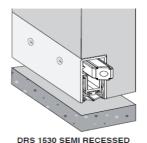

## **DOOR AUTO BOTTOM SEALS**

- ✓ The strongest seal pressure available
- ✓ No big and ugly end plates needed
- ✓ Available in lengths up to 1830mm
- ✓ Face mounted, semi or fully recessed
- ✓ DBS1230 has a 37dB rating
- ✓ DSR1530 has a 48dB rating