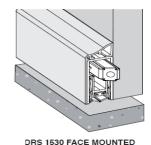

## **DOOR AUTO BOTTOM SEALS**

- ✓ The strongest seal pressure available
- ✓ No big and ugly end plates needed
- ✓ Available in lengths up to 1830mm
- ✓ Face mounted, semi or fully recessed
- ✓ DBS1230 has a 37dB rating
- ✓ DSR1530 has a 48dB rating

DBS 1230 FACE MOUNTED

✓ Unique 'No Air Wood' frame plate option for FR gives extra 3dB attenuation by stopping flanking noise around seal ends

**ASTRAGAL SEAL FOR THE MEETING STILE OF DOUBLE DOORS** 

**DS16** 