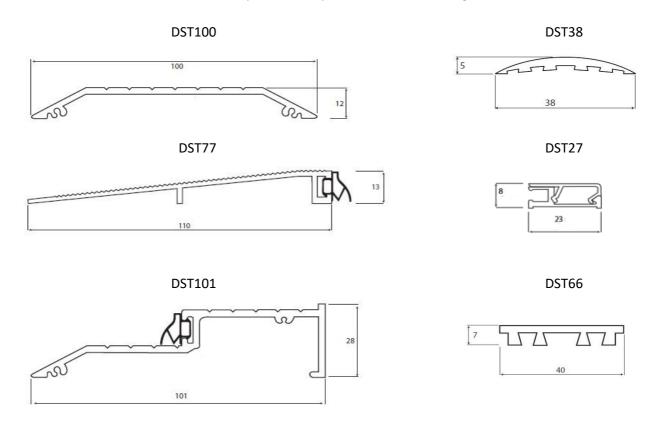

# **Threshold Plates and Ramps**

### Description

Fitted to the sill under the door, these provide an optimum flat floor sealing surface for bottom seals.

#### **Features**

They are hard anodised aluminium extrusions and when fitted, they provide a solution to excessive resistance often encountered with carpeted, uneven or sloping floors.

## **Material and Finish**

Silver anodised aluminium. Black TPE-V gasket seal with DST77 and DST101

| Available A | As      |                                   | DSA Product Code |
|-------------|---------|-----------------------------------|------------------|
| Silver      |         | 1M increments, to 5.8M Max Length | DST38            |
| Silver      |         | 1M increments, to 5.8M Max Length | DST27            |
| Silver      |         | 1M increments, to 5.8M Max Length | DST66            |
| Silver      |         | 1M increments, to 5.2M Max Length | DST100           |
| Silver      |         | 1M increments, to 5.2M Max Length | DST77            |
| Silver      | No Seal | 1M increments, to 6.2M Max Length | DST77-NS         |
| Silver      |         | 1M increments, to 6.5M Max Length | DST101           |
| Silver      | No Seal | 1M increments, to 6.5M Max Length | DST101-NS        |