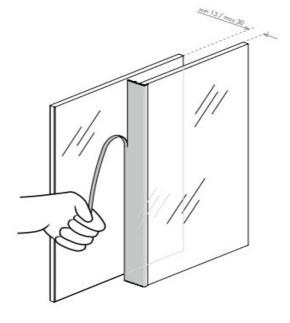

# Description

GLASS LIP SLIDE is an adhesive perimeter seal for sliding glass doors.

# **Features**

It consists of a soft transparent seal with a single lip, which is quickly installed with a high strength 3M transparent self-adhesive. The seal lip can be shortened by simply tearing off part of the lip, to meet gaps from 12 to 30mm.

# **Fitting Location**

It is suitable for fitting to doors that are sliding or fixed glass panels alongside.

### **Gap Size**

It is suitable to seal gaps from 12mm to 30mm.

# **Fixing**

Installation surfaces must be pre-cleaned with GLASS WIPE or similar.