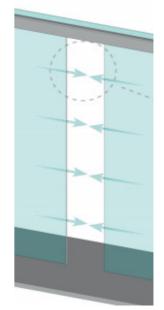

## **Fitting Location**

The seal serves as a front damper on single leaf sliding doors (leaf / frame) or on double leaf sliding doors (leaf / leaf)