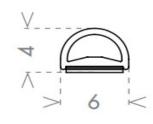

is an adhesive perimeter seal for sliding glass doors. Ideal for bi-parting automatic doors and as it can be fitted to each opposing door leaf.

#### **Features**

It consists of a soft transparent bumper cell seal, which is quickly installed with a high strength 3M transparent self-adhesive.

## **Fitting Location**

The seal serves as a front damper on single leaf sliding doors (leaf / frame) or on double leaf sliding doors (leaf / leaf)

### **Gap Size**

It is suitable to seal gaps up to 4.0mm per seal.

### **Material and Finish**

GL1 Transparent coextruded TPE. With 3M Very High Bond advesive tape.

### **Fixing**

Installation surfaces must be pre-cleaned with GLASS WIPE or similar.

### **Approvals**

Fire: AS1530.4

Smoke: AS1530.7/BCA C3.4

Acoustic: AS1191/ISO140.3/ISO10140.2











#### **Available As**

3M length Seal only

12M length Seal including Tool and Wipe

Glass Wipe To wipe clean glass prior to installation

Installation Tool Tool to install GLASS BUMPER

**DSA Product Code** 

GLASS BUMPER-3M GLASS BUMPER-12M

**GLASS WIPE** 

**GLASS BUMPER TOOL**