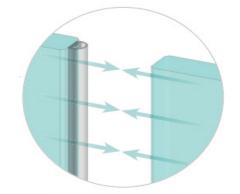

## **Fitting Location**

The seal serves as a front damper on single leaf sliding doors (leaf / frame) or on double leaf sliding doors (leaf / leaf)