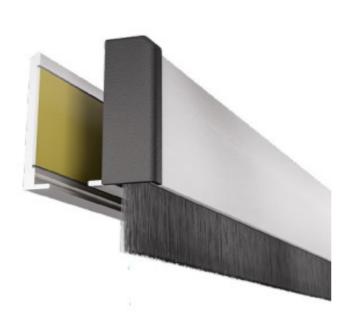

### Description

GLASS BRUSH is used to seal the floor to door gap of hinged or pivoting glass doors.

#### Features

The major advantage is that the polypropylene brush is always in contact to the floor, due to a self-regulating spring. Basic and elegant, this model can easily be fixed by a high-sealing tape. Available in different profile finishing, this product can be shortened on both sides.

#### **Fitting Location**

Fitted to the bottom of a frameless glass door, it includes a matching coverplate for the other side.

## **Material and Finish**

The aluminium profile is available in a variety of finishes or stainless steel.

## Fixing

Fixed with very high strength adhesive bond tape.