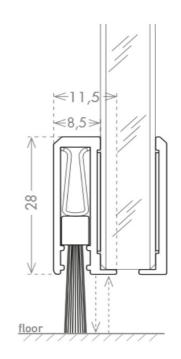

#### **Fitting Location**

Fitted to the bottom of a frameless glass door, it includes a matching coverplate for the other side.

#### Gap Size 15mm maximum.