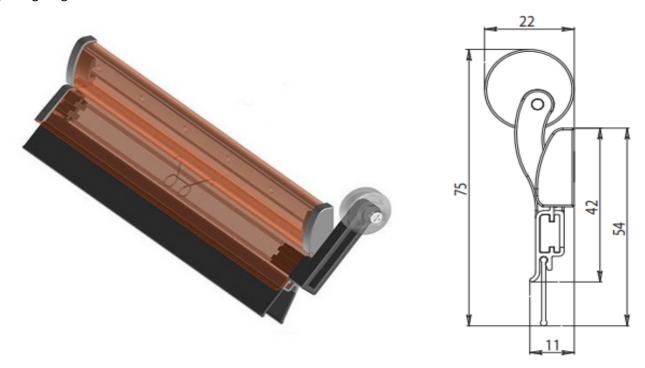

### Description

DS3 is an automatic door bottom seal used to seal the floor to door gap of inward or outward opening hinged doors.

#### **Features**

The DS3 has a spring loaded control mechanism that will automatically engage the seal when the door is opened or closed. The twin strip seals provide protection against smoke, draughts, light, airborne dust, vermin, bushfire embers and energy loss.

## **Fitting Location**

Fitted to the bottom face of a door, the roller can be mounted in different positions as required.

## **Material and Finish**

The product is available in brown and also in a variety of finishes. Standard length is 930 or 1230mm which can be cut to size up to 200mm LH & RH.