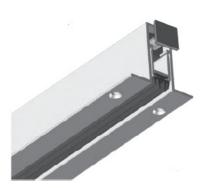

### Description

This is a high performance and compact automatic door bottom seal, tested to provide 37dB acoustic attenuation.

## **Fitting Location**

This perimeter seal is fitted to the bottom of a door.