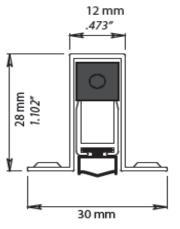

# **Features**

Securely fixed by screwing into door bottom The overall profile has a height of 30mm and width of 12mm Overall length can be cut down by up to 150mm.