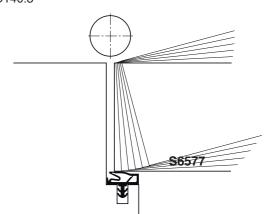

The unique S6577 wedge shaped TPE-V perimeter seal requires less energy to open and close due to its flexible elastomeric properties. As the DSA wedge design works so effectively, they are on average 50% more compact overall than competitor's bulky alternatives. The full face of the S6577 gasket compresses against the closed door providing high acoustic attenuation as an airtight seal is created.