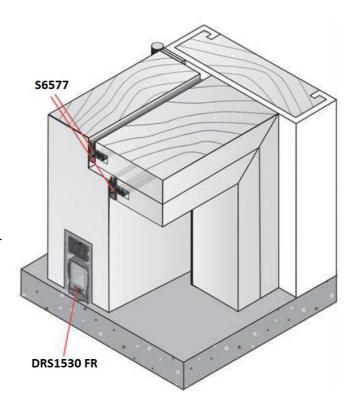

## DSA Class 44 STC- Rw Acoustic Systems Component

- · \$6577 dual seals on a timber frame
- DRS1530 automatic door bottom seal

### DSA Class 44 STC-Rw Acoustic Systems Component.

The S6577 dual seals on a timber frame fitted to head and jambs provides a very effective perimeter acoustic sealing solution. Combined with the DRS1530 FR automatic door bottom seal, this door system seal combination has been acoustically tested to achieve a rating of 44 STC/Rw.