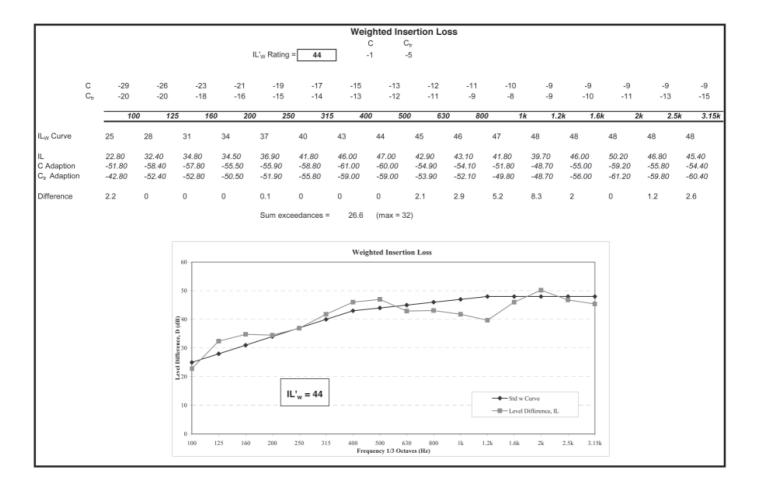

## DSA Class 44 STC- Rw Acoustic Systems Component

- · \$6577 dual seals on a timber frame
- DRS1530 automatic door bottom seal

| Door Type                             | Acoustic Door - 49mm | 49mm |
|---------------------------------------|----------------------|------|
|                                       | STC                  | Rw   |
| No Seals                              | 20                   | 21   |
| Fully Caulked                         | 47                   | 48   |
| High Performance Acoustic Door System | 44                   | 44   |

### DSA Class 44 STC-Rw Acoustic Systems Component.

The S6577 dual seals on a timber frame fitted to head and jambs provides a very effective perimeter acoustic sealing solution. Combined with the DRS1530 FR automatic door bottom seal, this door system seal combination has been acoustically tested to achieve a rating of 44 STC/Rw.