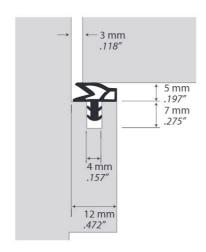

The unique S6577 wedge shaped TPE-V perimeter seal requires less energy to open and close due to its flexible elastomeric properties. As the DSA wedge design works so effectively, they are on average 50% more compact overall than competitor's bulky alternatives. The full face of the S6577 gasket compresses against the closed door providing high acoustic attenuation as an airtight seal is created.