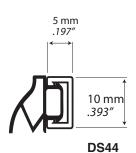

**Systems Component.** 

DBS1230

The DS44 is a high performance and economical door seal which can be installed on door stops of sufficient depth. The corner can be mitred or butt joined. 10 mm clearance is recommended. The DRS1530 and DBS1230 are fully mechanical automatic door bottoms that utilise a flat spring mechanism, which activates when the door is closed. Lowering a TPE seal insert against the floor or threshold, protruding, hinge-side plunger is compressed by the frame as the door closes to activate the spring. The seal then drops in a scissors like motion from the hinge side. Use a 3mm hex spanner to adjusting to the floor from a pivoting point. This motion ensures a smooth drop without drag for a tight seal, even on an uneven floor. As the TPE seal compresses the seal performs.