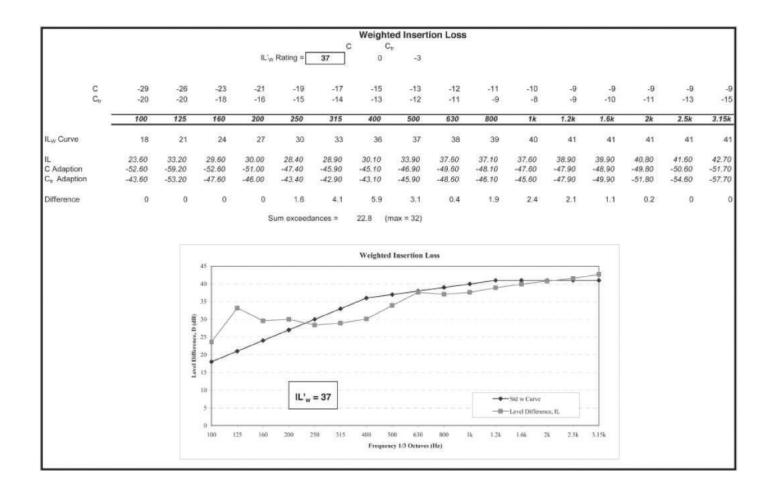

## **DSA Class 37 STC- Rw Acoustic Systems Component**

- · DS-44 head and jamb seal
- DRS1530 automatic door bottom seal
- Standard silver anodised aluminium finish
- · Seal material, TPE thermoplastic, (black)

| Door Type                        | Acoustic Door - 45mm | 45mm |
|----------------------------------|----------------------|------|
|                                  | STC                  | Rw   |
| No Seals                         | 20                   | 21   |
| Fully Caulked                    | 39                   | 39   |
| Acoustic Performance Door System | 37                   | 37   |