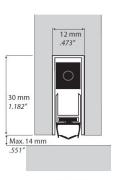

**Systems Component.** 

DBS1230

The DS44 is a high performance and economical door seal which can be installed on door stops of sufficient depth. The corner can be mitred or butt joined. 10 mm clearance is recommended. The DRS1530 and DBS1230 are fully mechanical automatic door bottoms that utilise a flat spring mechanism, which activates when the door is closed. Lowering a TPE seal insert against the floor or threshold, protruding, hinge-side plunger is compressed by the frame as the door closes to activate the spring. The seal then drops in a scissors like motion from the hinge side. Use a 3mm hex spanner to adjusting to the floor from a pivoting point. This motion ensures a smooth drop without drag for a tight seal, even on an uneven floor. As the TPE seal compresses the seal performs.