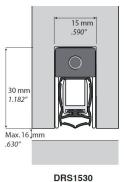

**Systems Component.** 

DBS1230

The DS44 is a high performance and economical door seal which can be installed on door stops of sufficient depth. The corner can be mitred or butt joined. 10 mm clearance is recommended. The DRS1530 and DBS1230 are fully mechanical automatic door bottoms that utilise a flat spring mechanism, which activates when the door is closed. Lowering a TPE seal insert against the floor or threshold, protruding, hinge-side plunger is compressed by the frame as the door closes to activate the spring. The seal then drops in a scissors like motion from the hinge side. Use a 3mm hex spanner to adjusting to the floor from a pivoting point. This motion ensures a smooth drop without drag for a tight seal, even on an uneven floor. As the TPE seal compresses the seal performs.