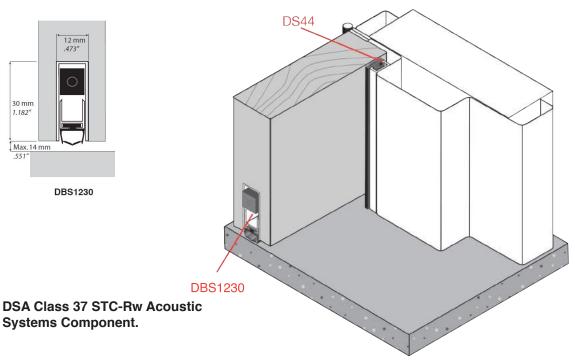

## **DSA Class 37 STC- Rw Acoustic Systems Component**

- · DS-44 head and jamb seal
- DRS1530 automatic door bottom seal
- Standard silver anodised aluminium finish
- · Seal material, TPE thermoplastic, (black)

**Systems Component.** 

DBS1230

The DS44 is a high performance and economical door seal which can be installed on door stops of sufficient depth. The corner can be mitred or butt joined. 10 mm clearance is recommended. The DRS1530 and DBS1230 are fully mechanical automatic door bottoms that utilise a flat spring mechanism, which activates when the door is closed. Lowering a TPE seal insert against the floor or threshold, protruding, hinge-side plunger is compressed by the frame as the door closes to activate the spring. The seal then drops in a scissors like motion from the hinge side. Use a 3mm hex spanner to adjusting to the floor from a pivoting point. This motion ensures a smooth drop without drag for a tight seal, even on an uneven floor. As the TPE seal compresses the seal performs.